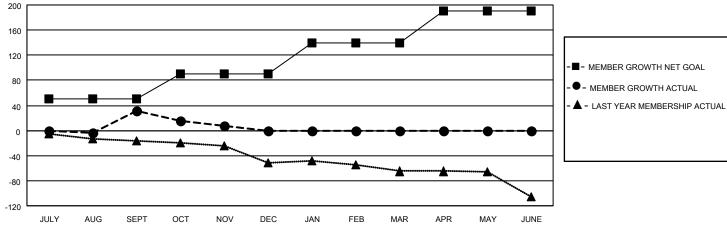

## GAT MONTHLY MEMBERSHIP PROGRESS REPORT

Multiple District 109

Results as of: 11/30/2020

| Multiple D    | District 109          | LOCATION: ICELAND         |                         |                                              |  |  |  |  |
|---------------|-----------------------|---------------------------|-------------------------|----------------------------------------------|--|--|--|--|
|               | Members               |                           |                         |                                              |  |  |  |  |
|               | RESULTS FOR 2020-2021 |                           |                         |                                              |  |  |  |  |
| DROPPED CLUBS | QUARTER               | MEMBER GROWTH NET<br>GOAL | MEMBER GROWTH<br>ACTUAL | DROPPED MEMBERS ACTUAL (including transfers) |  |  |  |  |
| 0             | JULY/AUG/SE           | PT 50                     | 59                      | 24                                           |  |  |  |  |
| 0             | OCT/NOV/DEC           | 40                        | 5                       | 26                                           |  |  |  |  |
| 0             | JAN/FEB/MAR           | 50                        | 0                       | 0                                            |  |  |  |  |