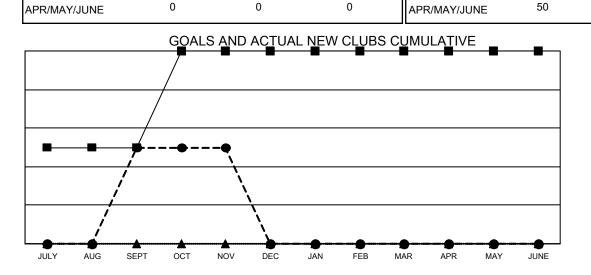

0

50

Clubs **RESULTS FOR 2020-2021** 

**NEW CLUBS** 

1

0

0

NEW CLUB GOAL

1

0

- CURRENT YEAR GOALS FOR NEW CLUBS

- CURRENT YEAR ACTUAL NEW CLUBS

- LAST YEAR ACTUAL NEW CLUBS